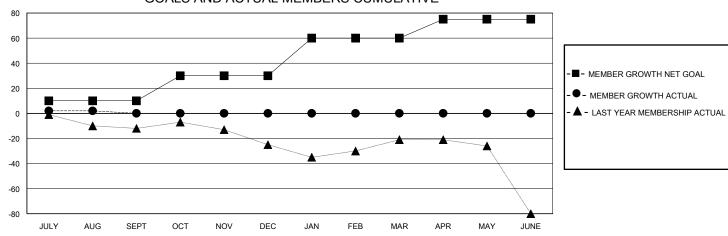

## GOALS AND ACTUAL MEMBERS CUMULATIVE

| DROPPED CLUBS: 0 |    | 8 CLUBS OF 52 ADDED 1 OR MORE | GENDER DISTRIBUTION       |               |     |
|------------------|----|-------------------------------|---------------------------|---------------|-----|
|                  |    | NEW MEMBERS                   | MALE                      | 631 (68.66%)  |     |
|                  |    |                               | FEMALE                    | 288 (31.34%)  |     |
| DROPPED MEMBERS  |    |                               |                           | , ,           |     |
| DECEASED         | 1  | CLICK HERE FOR CUMULATIVE     | TOTAL FAMILY UNIT MEMBERS |               | 113 |
| CLUB CANCELLED   | 0  | MEMBERSHIP DATA               |                           | O DANINO HALE | 57  |
| OTHER            | 12 |                               | FAMILY MEMBER             | S PAYING HALF | 57  |
| TOTAL            | 13 |                               |                           |               |     |